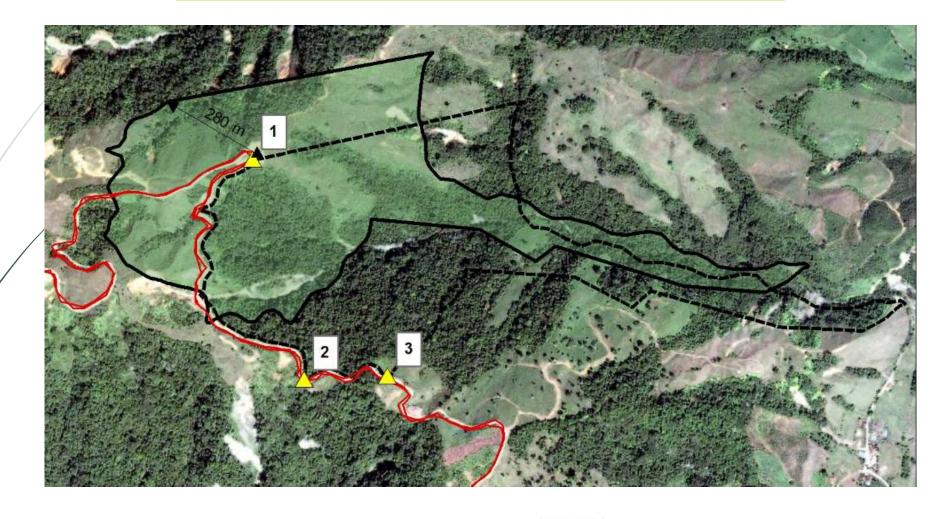

#### Field Visit: Use of GPS waypoints

## Field Visit: Use of Geographic Information System (GIS)

✓ Strategic Planning to save human and economical resources.