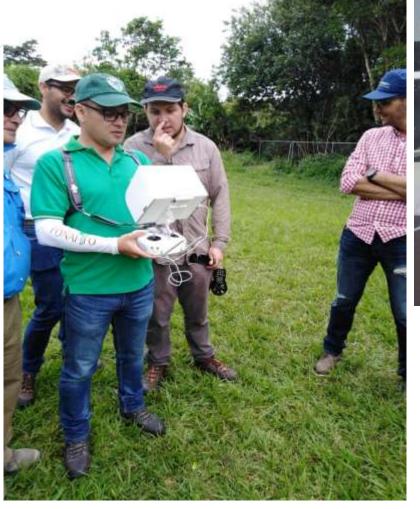

ck Access roads (GIS)
- Check geolocation of the farm and additional farms (neighbors)

Data Preview

#### Before in office

 Announce 8 days before our visit to owner or forest engineer. (email or call)

- Take GPS Waypoint
- Walk by limits of farms
- Confirm activity
- Take Pictures
- Make measurements (plots)
- Drone view

Field visit



















#### Field Visit: Use of GPS waypoints



















## Field Visit: Use of Geographic Information System (GIS)







✓ Strategic Planning to save human and economical resources.







#### Field Visit: Satellite images use

































#### Field Visit: Satellite images

















March, 04





















#### Field Visit: aerial images















#### UAV (Unmanned aerial vehicle) - Drones























#### Reforestation activities from Dron

















#### **location Issues**

















#### Coverage issues





















#### **Forest Fire**













#### **Forest Fire**

















#### Other activities

Location of farms in PES Program

Making layers of PES farms

Statistics Producer























Panamá









## Some **Pictures**

























## Thanks!

Ing. Cristian Díaz-Quesada **FONAFIFO** 

cdiaz@fonafifo.go.cr