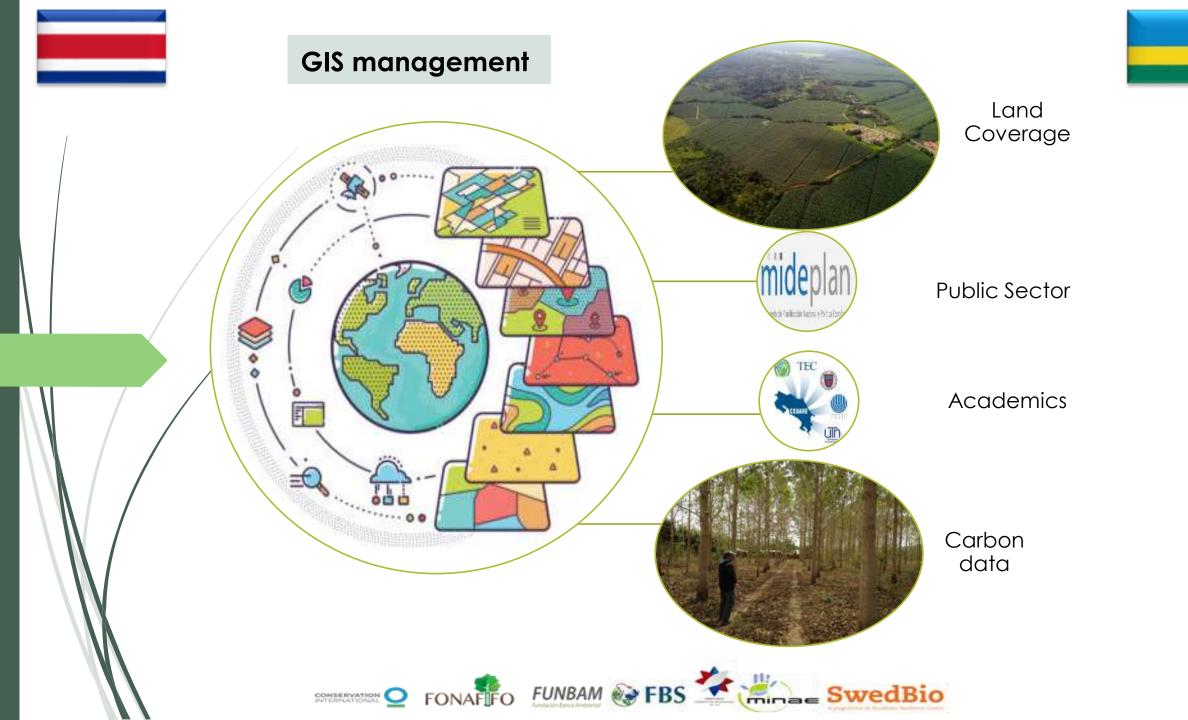

### Monitoring tools

- ✓ Management of data.
- √ (by a File of farm's owner or by information on line)
- ✓ Field Visit by sample.
  - Geographic Information System (GIS)
  - Satellite images
  - Sampling Plots
  - UAV (Unmanned aerial vehicle) or Drones
- ✓ Other activities: geographic data base management & forest cover layer.
- ✓ The next year: Monitoring Web App & mobile App for Android.

#### Other activities

Location of farms in PES Program

Making layers of PES farms

Statistics Producer

Panamá