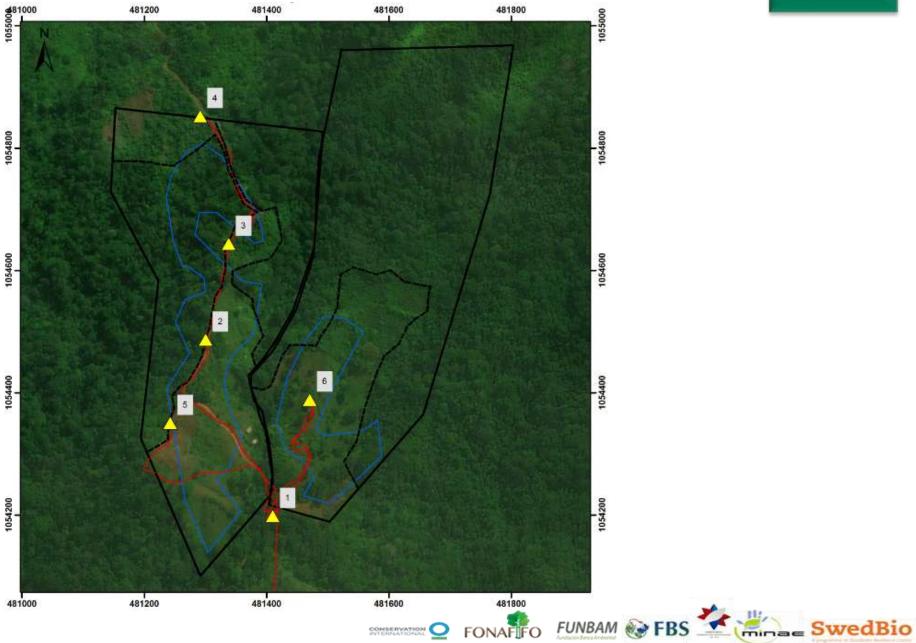

## Field Visit: Use of Geographic Information System (GIS)

✓ Strategic Planning to save human and economical resources.

#### Field Visit: Satellite images use

#### Field Visit: Satellite images

March, 04