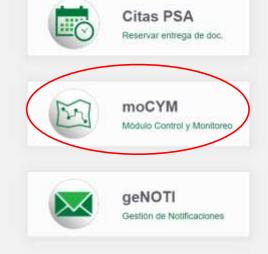

#### Sistema de Control de Gestión Institucional (SCGI)

Citas PSA

Reservar entrega de doc.

moCYM

Módulo Control y Monitoreo

geNOTI

Gestion de Notificaciones

siPSA