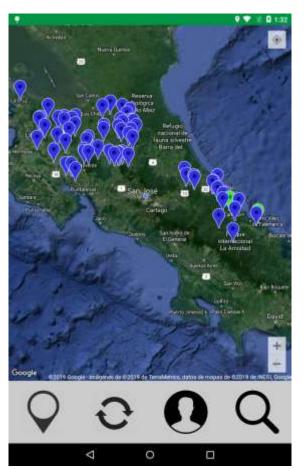

#### Web App & mobile App for Android.

#### Other activities

Location of farms in PES Program

Making layers of PES farms

Statistics Producer

Panamá