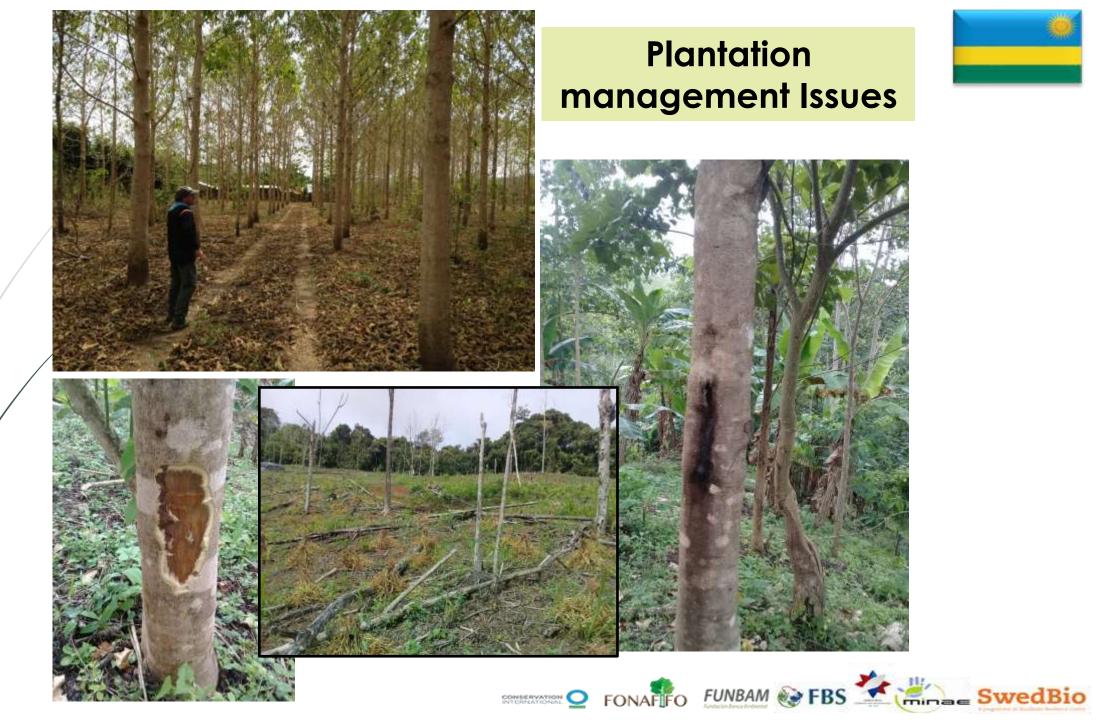

to owner or forest engineer. (email or call)

- Take GPS Waypoint
- Walk by limits of farms
- Confirm activity
- Take Pictures
- Make measurements (plots)
- Drone view

Field visit



















#### Field Visit: Use of GPS waypoints



















## Field Visit: Use of Geographic Information System (GIS)







✓ Strategic Planning to save human and economical resources.







#### Field Visit: Satellite images use

































#### Field Visit: Satellite images

















March, 04





















#### Field Visit: aerial images















#### UAV (Unmanned aerial vehicle) - Drones























#### Reforestation activities from Dron

















#### **location Issues**

















#### Coverage issues





















#### **Forest Fire**













#### **Forest Fire**

















#### Other activities

Location of farms in PES Program

Making layers of PES farms

Statistics Producer























Panamá









## Some **Pictures**

























## Thanks!

Ing. Cristian Díaz-Quesada **FONAFIFO** 

cdiaz@fonafifo.go.cr