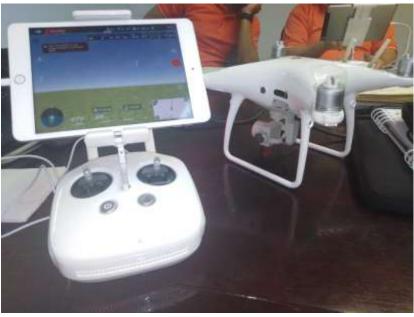

Access roads (GIS)
- Check geolocation of the farm and additional farms (neighbors)

Data Preview

#### Before in office

 Announce 8 days before our visit to owner or forest engineer. (email or call)

- Take GPS Waypoint
- Walk by limits of farms
- Confirm activity
- Take Pictures
- Make measurements (plots)
- Drone view

Field visit



















#### Field Visit: Use of GPS waypoints



















## Field Visit: Use of Geographic Information System (GIS)







✓ Strategic Planning to save human and economical resources.







#### Field Visit: Satellite images use

































#### Field Visit: Satellite images

















March, 04





















#### Field Visit: aerial images















#### UAV (Unmanned aerial vehicle) - Drones























#### Reforestation activities from Dron

















#### **location Issues**

















#### Coverage issues





















#### **Forest Fire**













#### **Forest Fire**

















#### Other activities

Location of farms in PES Program

Making layers of PES farms

Statistics Producer























Panamá









## Some **Pictures**

























## Thanks!

Ing. Cristian Díaz-Quesada **FONAFIFO** 

cdiaz@fonafifo.go.cr