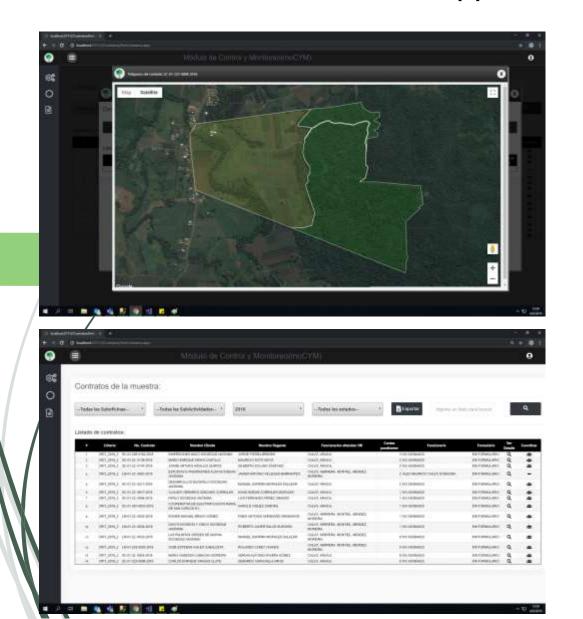

### Monitoring tools

- ✓ Management of data.
- √ (by a File of farm's owner or by information on line)
- ✓ Field Visit by sample.
  - Geographic Information System (GIS)
  - Satellite images
  - Sampling Plots
  - UAV (Unmanned aerial vehicle) or Drones
- ✓ Other activities: geographic data base management & forest cover layer.
- ✓ The next year: Monitoring Web App & mobile App for Android.

## Field Visit: Use of Geographic Information System (GIS)

✓ Strategic Planning to save human and economical resources.