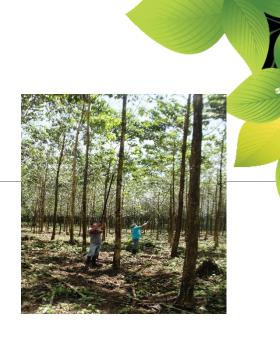

### Establishment Of Forestry Plantations

### PES procedures: CODEFORSA approach

**Reforestation in Blocks** 

**Agroforestry Systems** 

**Forests Protection** 