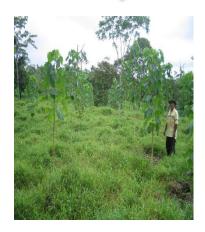

ORSA TO FORESTRY DEVELOPMENT IN COSTA RICA

> Jhonny Méndez G CODEFORSA **Executive Director**



DECEMBER 3, 2020

















































## CODEFORSA: Who we are?

We are a forestry non-profit organization

Founded in July, 1983.

Constituency: Land-owners (small, medium and large), Wood transporters, harvesting companies, forest owners, forestry industrials and reforestation.

100 % income from services sold.

















#### **OPERATION**

#### Comisión de Desarrollo Forestal de San Carlos















#### Versión junio 2015







### TYPE OF ACTIVITIES IMPLEMENTED BY CODEFORSA

















## PES: present requests to FONAFIFO











## Certificates of Origin Plantations







Forestry Nurseries

### Establishment Of Forestry Plantations

















## Teak logs









SETENA: Environmental Feasibility Studies



# PES: Proposals Management at FONAFIFO





**FONAFIFO** 

Regency.
Technical studies,
Area covered
Monitoring
Other



**Partners** 

**CODEFORSA** 









## Previous activities Workshops, field journeys and related



#### **Marketing Strategy**

- ✓ Identification of potential beneficiaries
- ✓ Preparation of informative materials (Posters, folders, banners,

etc.)

- **✓** Billboards
- ✓ Local media publications (radio, TV, local newspapers)
- ✓ Database with potential beneficiaries per year
- **✓** Application of PES protocols
- ✓ PES request forms presentation

por reforestar
y proteger
sus bosques

1 km al sur del Parque de Ciudad Quesada, San Carlos

Tramite su PSA a través de CODEFORSA

#### PES pro