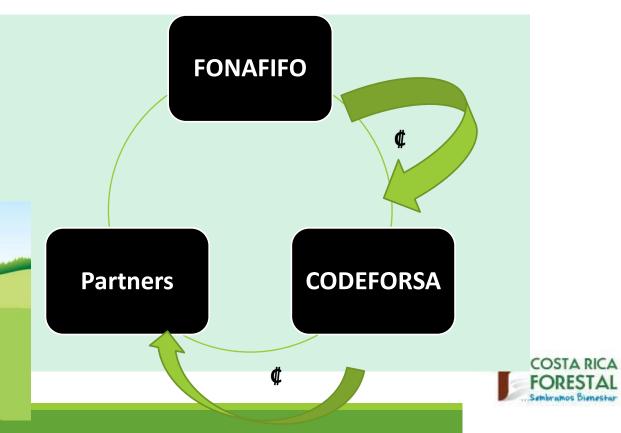

# PES: Proposals Management at FONAFIFO

**FONAFIFO** 

Regency.
Technical studies,
Area covered
Monitoring
Other

**Partners** 

**CODEFORSA** 