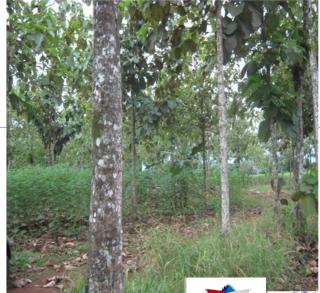

information to associates or plantation owners on market prices of wood in the area.

#### **CODEFORSA: OTHER ACTIVITIES**

#### Field Day with Minister of Environment















#### **CODEFORSA: OTHER ACTIVITIES**

Visits from varioss groups and authorities.

















#### Tree donation campaigns



#### **CELEBREMOS EL MES DE LA PATRIA**



En celebración del mes de la patria CODEFORSA desea motivar a plantar arboles, por lo que estará donando 1.000 arboles de Corteza amarilla.

Fecha: jueves 12 de setiembre 2019

Hora: a partir de 8.30, hasta agotar existencias

Lugar: Oficinas CODEFORSA, 1 km al sur del parque de Cuidad Quesada, Barrio

Lourdes



- Traer su bolsa
- Información al 2460 1055























Visits by students from Universities