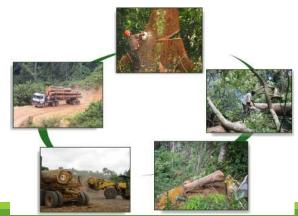

Program for the development of a system of Payment for Environmental Services in Rwanda



THE CONTRIBUTION OF CODEFORSA TO FORESTRY DEVELOPMENT IN COSTA RICA

> Jhonny Méndez G CODEFORSA **Executive Director**



DECEMBER 3, 2020

















































## CODEFORSA: Who we are?

We are a forestry non-profit organization

Founded in July, 1983.

Constituency: Land-owners (small, medium and large), Wood transporters, harvesting companies, forest owners, forestry industrials and reforestation.

100 % income from services sold.

















#### **OPERATION**

#### Comisión de Desarrollo Forestal de San Carlos















#### Versión junio 2015







### TYPE OF ACTIVITIES IMPLEMENTED BY CODEFORSA

















## PES: present requests to FONAFIFO











## Certificates of Origin Plantations







Forestry Nurseries

### Establishment Of Forestry Plantations

















## Teak logs









SETENA: Environmental Feasibility Studies



# PES: Proposals Management at FONAFIFO





**FONAFIFO** 

Regency.
Technical studies,
Area covered
Monitoring
Other



**Partners** 

**CODEFORSA** 









## Previous activities Workshops, field journeys and related



#### **Marketing Strategy**

- ✓ Identification of potential beneficiaries
- ✓ Preparation of informative materials (Posters, folders, banners,

etc.)

- **✓** Billboards
- ✓ Local media publications (radio, TV, local newspapers)
- ✓ Database with potential beneficiaries per year
- **✓** Application of PES protocols
- ✓ PES request forms presentation

por reforestar
y proteger
s