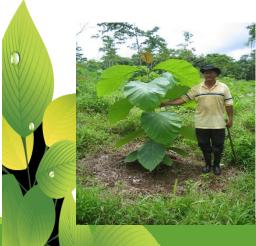

SA TO FORESTRY DEVELOPMENT IN COSTA RICA

> Jhonny Méndez G CODEFORSA **Executive Director**



DECEMBER 3, 2020

















































## CODEFORSA: Who we are?

We are a forestry non-profit organization

Founded in July, 1983.

Constituency: Land-owners (small, medium and large), Wood transporters, harvesting companies, forest owners, forestry industrials and reforestation.

100 % income from services sold.

















#### **OPERATION**

#### Comisión de Desarrollo Forestal de San Carlos















#### Versión junio 2015







### TYPE OF ACTIVITIES IMPLEMENTED BY CODEFORSA

















## PES: present requests to FONAFIFO











## Certificates of Origin Plantations







Forestry Nurseries

### Establishment Of Forestry Plantations

















## Teak logs









SETENA: Environmental Feasibility Studies



# PES: Proposals Management at FONAFIFO





**FONAFIFO** 

Regency.
Technical studies,
Area covered
Monitoring
Other



**Partners** 

**CODEFORSA** 









## Previous activities Workshops, field journeys and related



#### **Marketing Strategy**

- ✓ Identification of potential beneficiaries
- ✓ Preparation of informative materials (Posters, folders, banners,

etc.)

- **✓** Billboards
- ✓ Local media publications (radio, TV, local newspapers)
- ✓ Database with potential beneficiaries per year
- **✓** Application of PES protocols
- ✓ PES request forms presentation

por reforestar
y proteger
sus bosques

1 km al sur del Parque de Ciudad Quesada, San Carlos

Tramite su PSA a través de CODEFORSA

#### PES proce