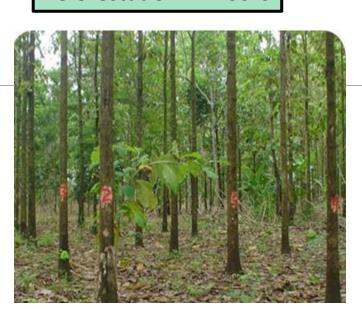

| **                                  | 41                        | 1.000                         |
| 20 | 17  | 2.058                      | 208                                           | 105                                 | 49                        | **                            |
| 20 | 18  | 2.046                      | 400                                           | 478                                 | 115.6                     | 12.200                        |
| 20 | 19  | 3.167                      | 837                                           | 282                                 | 111.8                     | 15.926                        |



### PES procedures: CODEFORSA approach

**Reforestation in Blocks** 



**Agroforestry Systems** 





**Forests Protection** 













#### **CODEFORSA: OTHER ACTIVITIES**

#### **REPRESENTATIION BY CODEFORSA**

NATIONAL FORESTRY OFFICE (ONF)

FONAFIFO's BOARD OF DIRECTORS (Alternate)

Forestry Council of the North Huetar Conservation Area

**CORAC ACA HN** 

Committee of the Forestry Cluster



## Forestry nursery

#### Especies forestales disponibles

| Nombre común     | Nombre científico        |
|------------------|--------------------------|
| Acacia           | Acacia manguiun          |
| Almendro         | Dipteryx panamensis      |
| Caoba            | Swietenia macrophylla    |
| Cebo             | Vochyia guatemalensis    |
| Cedro amargo     | Cedro odorata            |
| Cenizaro         | Samanea samen            |
| Cocobolo         | Dalbergui retusa         |
| Corteza amarillo | Tabebuia sp