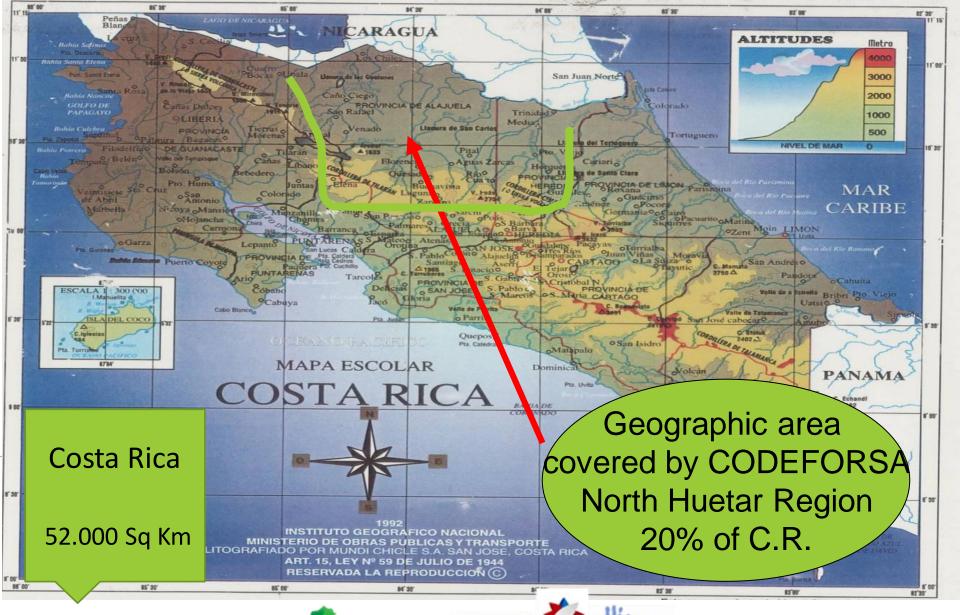

#### Capacity Building Program for the development of a system of Payment for Environmental Services in Rwanda

THE CONTRIBUTION OF CODEFORSA TO FORESTRY DEVELOPMENT IN COSTA RICA

> Jhonny Méndez G CODEFORSA **Executive Director**

## CODEFORSA: Who we are?

We are a forestry non-profit organization

Founded in July, 1983.

Constituency: Land-owners (small, medium and large), Wood transporters, harvesting companies, forest owners, forestry industrials and reforestation.