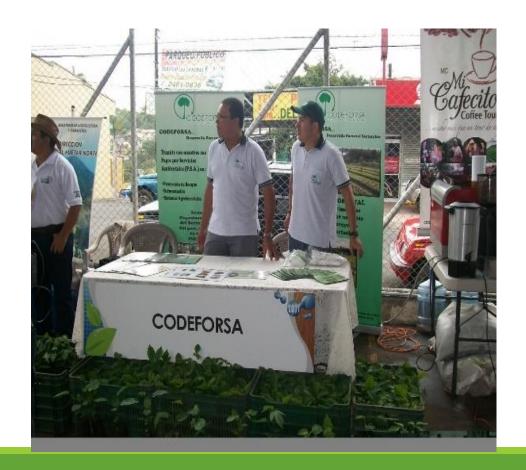

#### **Marketing Strategy**

- ✓ Identification of potential beneficiaries
- ✓ Preparation of informative materials (Posters, folders, banners,

etc.)

- **✓** Billboards
- ✓ Local media publications (radio, TV, local newspapers)
- ✓ Database with potential beneficiaries per year
- **✓** Application of PES protocols
- ✓ PES request forms presentation

Objective: transmit information to associates or plantation owners on market prices of wood in the area.