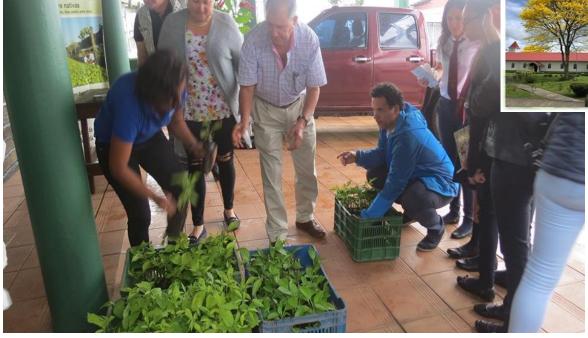

Partners are supported in the development of plantations.

Objective: transmit information to associates or plantation owners on market prices of wood in the area.

#### **CODEFORSA: OTHER ACTIVITIES**

#### Field Day with Minister of Environment















#### **CODEFORSA: OTHER ACTIVITIES**

Visits from varioss groups and authorities.

















#### Tree donation campaigns



#### **CELEBREMOS EL MES DE LA PATRIA**



En celebración del mes de la patria CODEFORSA desea motivar a plantar arboles, por lo que estará donando 1.000 arboles de Corteza amarilla.

Fecha: jueves 12 de setiembre 2019

Hora: a partir de 8.30, hasta agotar existencias

Lugar: Oficinas CODEFORSA, 1 km al sur del parque de Cuidad Quesada, Barrio

Lourdes



- Traer su bolsa
- Información al 2460 1055























Visits by students from Universities