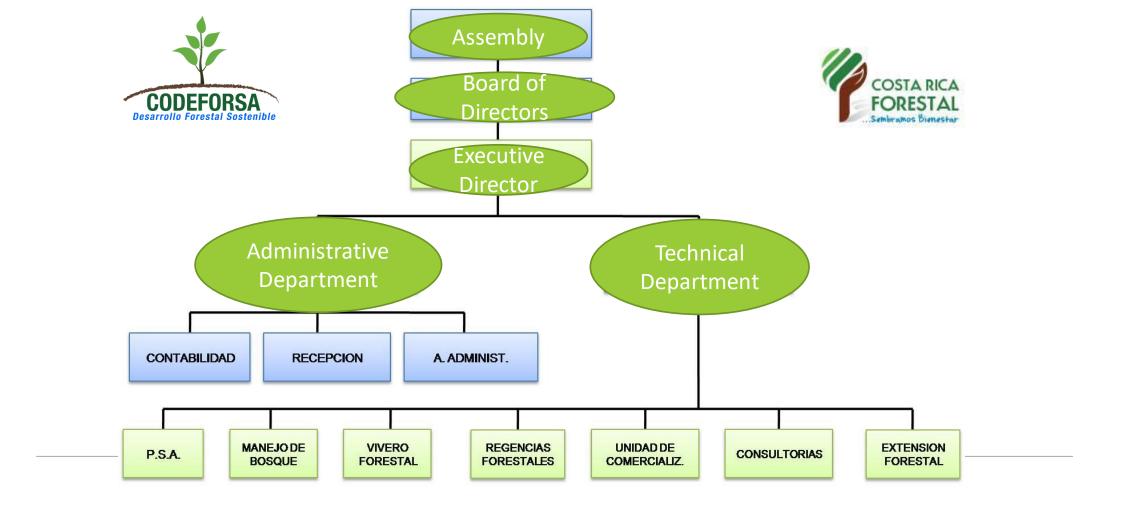

#### Capacity Building Program for the development of a system of Payment for Environmental Services in Rwanda



THE CONTRIBUTION OF CODEFORSA TO FORESTRY DEVELOPMENT IN COSTA RICA

> Jhonny Méndez G CODEFORSA **Executive Director**



DECEMBER 3, 2020

















































## CODEFORSA: Who we are?

We are a forestry non-profit organization

Founded in July, 1983.

Constituency: Land-owners (small, medium and large), Wood transporters, harvesting companies, forest owners, forestry industrials and reforestation.

100 % income from services sold.

















#### **OPERATION**

#### Comisión de Desarrollo Forestal de San Carlos















#### Versión junio 2015







### TYPE OF ACTIVITIES IMPLEMENTED BY CODEFORSA

















## PES: present requests to FONAFIFO











## Certificates of Origin Plantations







Forestry Nurseries

### Establishment Of Forestry Plantations

















## Teak logs









SETENA: Environmental Feasibility Studies



# PES: Proposals Management at FONAFIFO





**FONAFIFO** 

Regency.
Technical studies,
Area covered
Monitoring
Other



**Partners** 

**CODEFORSA** 









## Previous activities Workshops, field journeys and related



#### **Marketing Strategy**

- ✓ Identification of potential beneficiaries
- ✓ Preparation of informative materials (Posters, folders, banners,

etc.)

- **✓** Billboards
- ✓ Local media publications (radio, TV, local newspapers)
- ✓ Datab