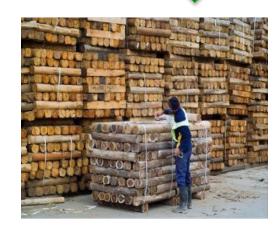

TO FORESTRY DEVELOPMENT IN COSTA RICA

> Jhonny Méndez G CODEFORSA **Executive Director**



DECEMBER 3, 2020

















































## CODEFORSA: Who we are?

We are a forestry non-profit organization

Founded in July, 1983.

Constituency: Land-owners (small, medium and large), Wood transporters, harvesting companies, forest owners, forestry industrials and reforestation.

100 % income from services sold.

















#### **OPERATION**

#### Comisión de Desarrollo Forestal de San Carlos















#### Versión junio 2015







### TYPE OF ACTIVITIES IMPLEMENTED BY CODEFORSA

















## PES: present requests to FONAFIFO











## Certificates of Origin Plantations







Forestry Nurseries

### Establishment Of Forestry Plantations

















## Teak logs









SETENA: Environmental Feasibility Studies



# PES: Proposals Management at FONAFIFO





**FONAFIFO** 

Regency.
Technical studies,
Area covered
Monitoring
Other



**Partners** 

**CODEFORSA** 









## Previous activities Workshops, field journeys and related



#### **Marketing Strategy**

- ✓ Identification of potential beneficiaries
- ✓ Preparation of informative materials (Posters, folders, banners,

etc.)

- **✓** Billboards
- ✓ Local media publications (radio, TV, local newspapers)
- ✓ Database with potential beneficiaries per year
- **✓** Application of PES protocols
- ✓ PES request forms presentation

por reforestar
y proteger
sus bosques

1 km al sur del Parque de Ciudad Quesada, San Carlos

Tramite su PSA a través de CODEFORSA

#### PES process