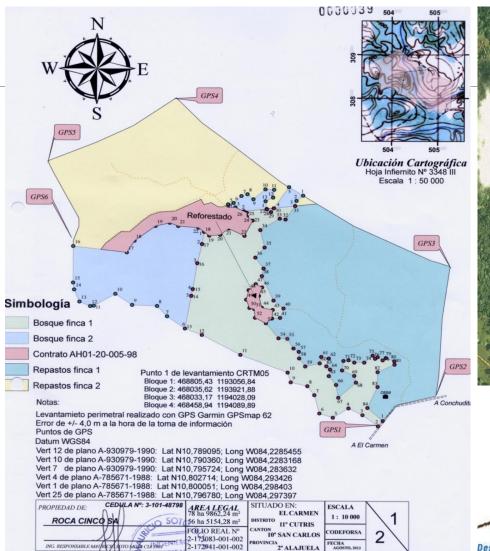

#### ESTUDIO TÉCNICO PARA

18. El Estudio Técnico Certificado fue elaborado en papel de seguridad, contiene el nombre, número de colegiado y minia del profesionar responsable, la recha de elaboración y se adjuntan los timbres respectivos.

19. El área total del proyecto se establece en 43,4 ha distribuidas en 25,5 ha (173088-001-002) y 17,9 ha (172941-001-002) respectivamente y las cuales por definición de Ley Forestal No. 7575 corresponden a un bosque o parte de un bosque.

#### Printed and digital sketch