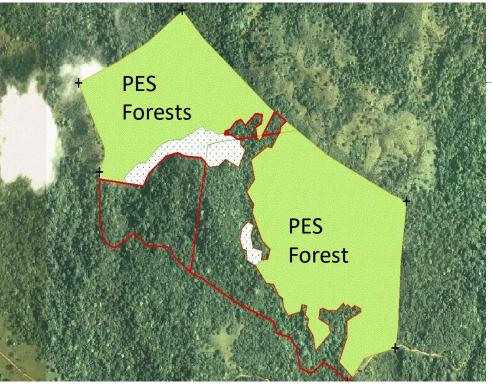

### PES procedures: CODEFORSA approach

**Reforestation in Blocks** 

**Agroforestry Systems** 

**Forests Protection** 