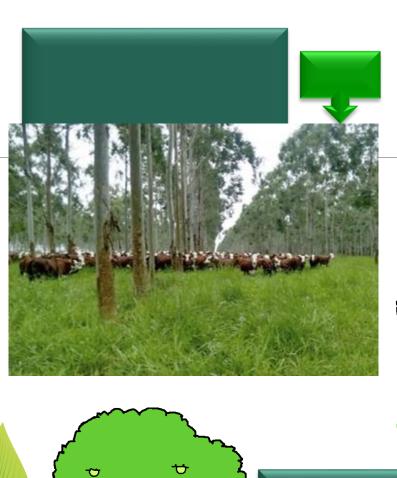

### PES procedures: CODEFORSA approach

**Reforestation in Blocks** 

**Agroforestry Systems** 

**Forests Protection** 