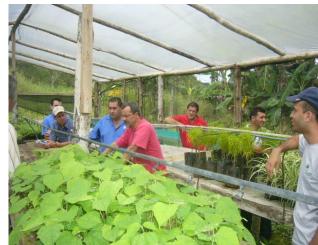

ounded in July, 1983.

Constituency: Land-owners (small, medium and large), Wood transporters, harvesting companies, forest owners, forestry industrials and reforestation.

100 % income from services sold.

















#### **OPERATION**

#### Comisión de Desarrollo Forestal de San Carlos















#### Versión junio 2015







### TYPE OF ACTIVITIES IMPLEMENTED BY CODEFORSA

















## PES: present requests to FONAFIFO











## Certificates of Origin Plantations







Forestry Nurseries

### Establishment Of Forestry Plantations

















## Teak logs









SETENA: Environmental Feasibility Studies



# PES: Proposals Management at FONAFIFO





**FONAFIFO** 

Regency.
Technical studies,
Area covered
Monitoring
Other



**Partners** 

**CODEFORSA** 









## Previous activities Workshops, field journeys and related



#### **Marketing Strategy**

- ✓ Identification of potential beneficiaries
- ✓ Preparation of informative materials (Posters, folders, banners,

etc.)

- **✓** Billboards
- ✓ Local media publications (radio, TV, local newspapers)
- ✓ Database with potential beneficiaries per year
- **✓** Application of PES protocols
- ✓ PES request forms presentation

por reforestar
y proteger
sus bosques

1 km al sur del Parque de Ciudad Quesada, San Carlos

Tramite su PSA a través de CODEFORSA

#### PES processing scheme



**Pre-request** 



Selection



Legal requirements review



Sign by **Director of FONAFIFO** 



**Sign of contract** by beneficiaries



**Technical study** 



**Annotation in the Property Registry** 



**Deposit