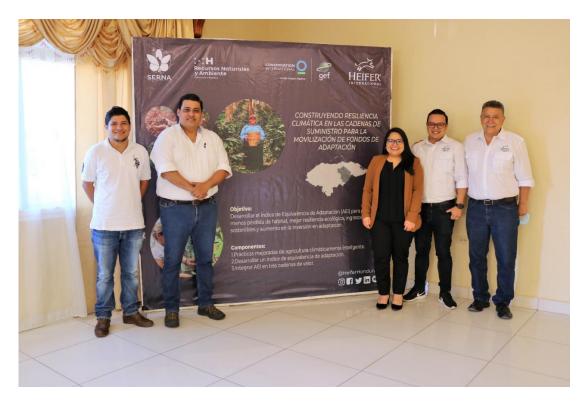

The CI-GEF Project Building climate resilience in supply chains for the mobilization of adaptation funds, aims to develop and launch the Adaptation Equivalence Index (IEA) in Guatemala and Honduras, to guarantee less habitat loss, a improved ecological resilience, sustainable livelihood income for smallholders (men and women) and increased private sector investment in adaptation through the use of a standardized and quantifiable approach.

It seeks to stimulate the implementation of adaptation measures to climate change, with coffee and cocoa producers, encouraging private investment, through the development and implementation of an Adaptation Equivalence Index (AEI) in Guatemala and Honduras, which allows quantifying the impact of investments in adaptation measures.