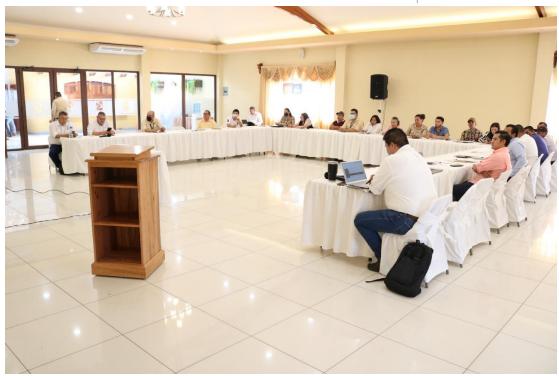

#### **Workshop Development**

During the development of the workshop in both countries, there were initial interventions from local authorities, Conservation International authorities and Heifer International authorities from Guatemala and Honduras. Next, the presentation of the project is developed as described below.

### **Steering Committee Meeting**

The Steering Committee meeting was held on November 29 and was attended by the following members:

- ✓ Marco Machado Heifer Honduras
- ✓ Gustavo Hernandez-Heifer Guatemala
- ✓ Any Rodas SERNA Regional Coordinator
- ✓ Kim Padilla Advisor to SERNA's DNCC
- ✓ Tirza Espinoza Ministry of Agriculture and Livestock
- ✓ Daniel Arriola Advisor DCC MARN Guatemala
- ✓ Prapti Bhandary CI GEF

During the meeting a brief summary of the annual plan for year one was provided, and the budget was presented. Before proceeding to the vote, some important clarifications were made that each country has made at the time: